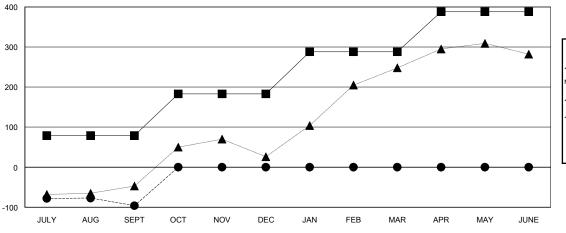

## GOALS AND ACTUAL MEMBERS CUMULATIVE

| - CURR  | ENT YEAR GOALS FOR NEW |
|---------|------------------------|
| MEMBERS |                        |

- - CURRENT YEAR ACTUAL MEMBERS

- ▲ - LAST YEAR ACTUAL MEMBERS

## LOCATION INDIA

GMT CA 6

| Clubs         |                  |                   |                  |                  | Members       |                    |                                     |                    |                  |
|---------------|------------------|-------------------|------------------|------------------|---------------|--------------------|-------------------------------------|--------------------|------------------|
|               | RESUI            | LTS FOR 2016-2017 |                  |                  |               | RESU               | JLTS FOR 2016-2017                  |                    |                  |
| QUARTER       | NEW CLUB<br>GOAL | NEW CLUBS         | DROPPED<br>CLUBS | NET<br>GAIN/LOSS | QUARTER       | NEW MEMBER<br>GOAL | CHARTER AND<br>NEW MEMBERS<br>ADDED | DROPPED<br>MEMBERS | NET<br>GAIN/LOSS |
| JULY/AUG/SEPT | 2                | 0                 | 0                | 0                | JULY/AUG/SEPT | 79                 | 53                                  | 149                | -96              |
| OCT/NOV/DEC   | 2                | 0                 | 0                | 0                | OCT/NOV/DEC   | 104                | 0                                   | 0                  | 0                |
| JAN/FEB/MAR   | 3                | 0                 | 0                | 0                | JAN/FEB/MAR   | 105                | 0                                   | 0                  | 0                |
| APR/MAY/JUNE  | 3                | 0                 | 0                | 0                | APR/MAY/JUNE  | 100                | 0                                   | 0                  | 0                |