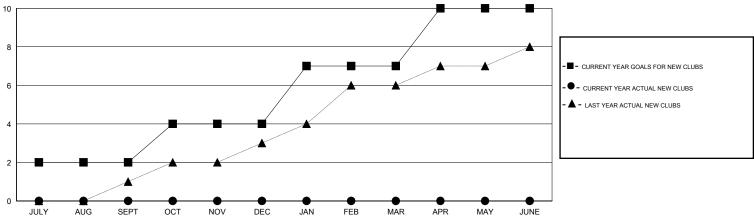

## GOALS AND ACTUAL NEW CLUBS CUMULATIVE

## LOCATION INDIA

GMT CA 6

| Clubs         |                  |                   |                  |                  | Members       |                    |                                     |                    |                  |
|---------------|------------------|-------------------|------------------|------------------|---------------|--------------------|-------------------------------------|--------------------|------------------|
|               | RESUI            | LTS FOR 2016-2017 |                  |                  |               | RESU               | JLTS FOR 2016-2017                  |                    |                  |
| QUARTER       | NEW CLUB<br>GOAL | NEW CLUBS         | DROPPED<br>CLUBS | NET<br>GAIN/LOSS | QUARTER       | NEW MEMBER<br>GOAL | CHARTER AND<br>NEW MEMBERS<br>ADDED | DROPPED<br>MEMBERS | NET<br>GAIN/LOSS |
| JULY/AUG/SEPT | 2                | 0                 | 0                | 0                | JULY/AUG/SEPT | 79                 | 53                                  | 149                | -96              |
| OCT/NOV/DEC   | 2                | 0                 | 0                | 0                | OCT/NOV/DEC   | 104                | 0                                   | 0                  | 0                |
| JAN/FEB/MAR   | 3                | 0                 | 0                | 0                | JAN/FEB/MAR   | 105                | 0                                   | 0                  | 0                |
| APR/MAY/JUNE  | 3                | 0                 | 0                | 0                | APR/MAY/JUNE  | 100                | 0                                   | 0                  | 0                |